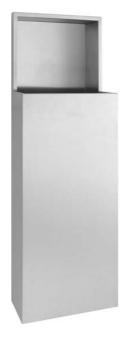

## WASTE BIN WP147

298 x 898 x 220 mm Capacity approx. 32 l

- Waste bin in robust, germ-reducing and easy-care stainless steel (AISI 304).
- All-stainless steel housing; all corners fully welded, visible surfaces satin finished and brushed.
  Further available surfaces: see below.
- Equipped with removable mesh basket. Capacity approx. 32 l. Accessible through front flap with fall protection.
- Installation dimensions: 300 x 900 x 110 mm
- Mounting: With four screws in wall opening through fixing holes in the side walls.
- Delivery includes fixing material.
- Weight, including single package: 11.5 kg

Dimensions: 298 x 898 x 220 mm

Article No. WP147

| Available surfaces                | ID No.  |
|-----------------------------------|---------|
| satin finished (standard)         | 727 147 |
| highly polished                   | 731 147 |
| (coloured) plastic powder-coating | 728 147 |