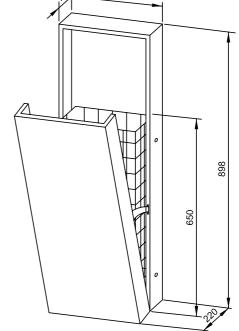

## WASTE BIN WP147

298 x 898 x 220 mm Capacity approx. 32 l

- Waste bin in robust, germ-reducing and easy-care stainless steel (AISI 304).
- All-stainless steel housing; all corners fully welded, visible surfaces satin finished and brushed.
  Further available surfaces: see below.
- Equipped with removable mesh basket. Capacity approx. 32 l. Accessible through front flap with fall protection.
- Installation dimensions: 300 x 900 x 110 mm
- Mounting: With four screws in wall opening through fixing holes in the side walls.
- Delivery includes fixing material.
- Weight, including single package: 11.5 kg

Dimensions: 298 x 898 x 220 mm

Article No. WP147

| Available surfaces                | ID No.  |
|-----------------------------------|---------|
| satin finished (standard)         | 727 147 |
| highly polished                   | 731 147 |
| (coloured) plastic powder-coating | 728 147 |